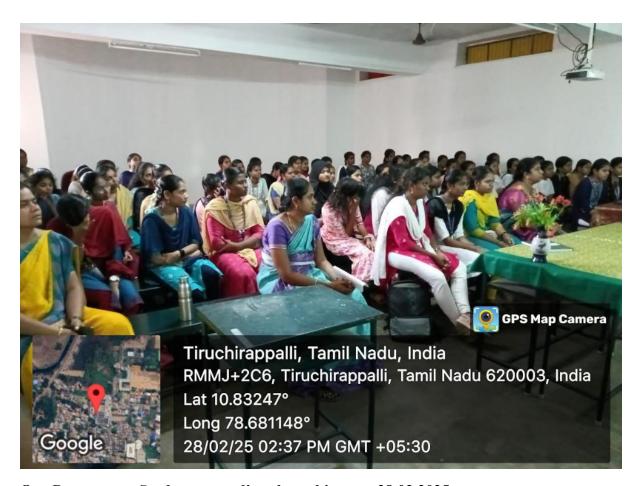

Dr. V. Lakshmana Gomathi Nayagam, Professor, Department of Mathematics, National Institute of Technology, Trichy receiving the honour from the Senior faculty Dr. G. Janaki

Dr. V. Lakshmana Gomathi Nayagam, Professor, Department of Mathematics, National Institute of Technology, Trichy addressing the gatherings on the topic Fuzzy Mathematical Modelling on 29.07.2024