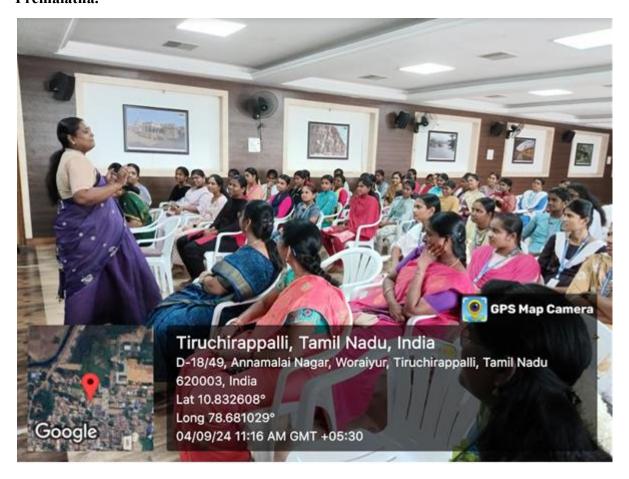

## CAUVERY COLLEGE FOR WOMEN (AUTONOMOUS) TRICHY-18 PG AND RESEARCH DEPARTMENT OF MATHEMATICS

#### **BOMAC CLUB**

#### **ACTIVITY REPORT**

TITLE : Fuzzy Mathematical Modelling

**RESOURCE PERSON** : Dr. V. Lakshmana Gomathi Nayagam

Professor,

Department of Mathematics,

National Institute of Technology,

Trichy.

**DATE AND TIME** : 29.07.2024 (1.30 pm to 2.30 pm)

VENUE : KRT Hall

BENEFICIARIES : 87