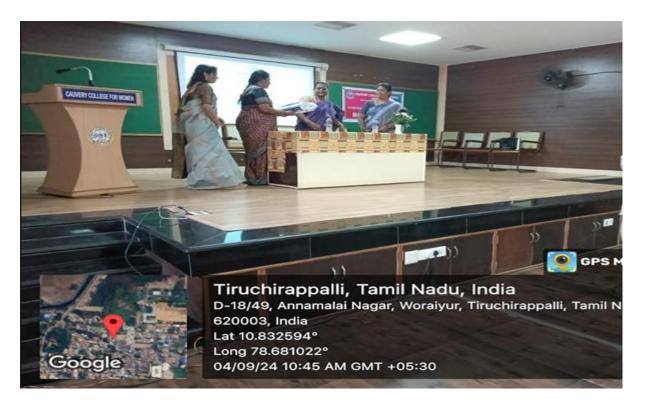

## CAUVERY COLLEGE FOR WOMEN (AUTONOMOUS) TRICHY-18 PG AND RESEARCH DEPARTMENT OF MATHEMATICS

#### **BOMAC CLUB**

#### **ACTIVITY REPORT**

TITLE : Fuzzy Mathematical Modelling

**RESOURCE PERSON** : Dr. V. Lakshmana Gomathi Nayagam

Professor,

Department of Mathematics,

National Institute of Technology,

Trichy.

**DATE AND TIME** : 29.07.2024 (1.30 pm to 2.30 pm)

VENUE : KRT Hall

BENEFICIARIES : 87