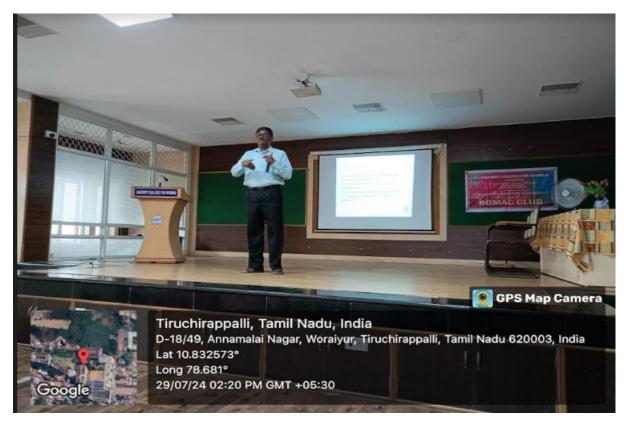

Dr. V. Lakshmana Gomathi Nayagam, Professor, Department of Mathematics, National Institute of Technology, Trichy receiving the honour from the Senior faculty Dr. G. Janaki

Dr. V. Lakshmana Gomathi Nayagam, Professor, Department of Mathematics, National Institute of Technology, Trichy addressing the gatherings on the topic Fuzzy Mathematical Modelling on 29.07.2024