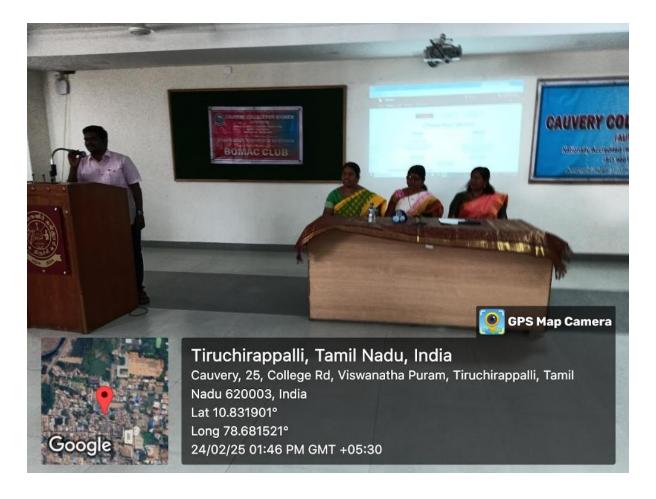

| 10 | 28.02.2025 | Matrices/Linear   | D1 | Prof.C. Robinson       | 72 |
|----|------------|-------------------|----|------------------------|----|
|    |            | Transformations & |    | Edward Raja, Stat-     |    |
|    |            | Various Dynamical |    | Math Unit, Indian      |    |
|    |            | Notations         |    | Statistical Institute, |    |
|    |            |                   |    | Bangalore,             |    |
|    |            |                   |    | Karnataka, India.      |    |
|    |            |                   |    |                        |    |