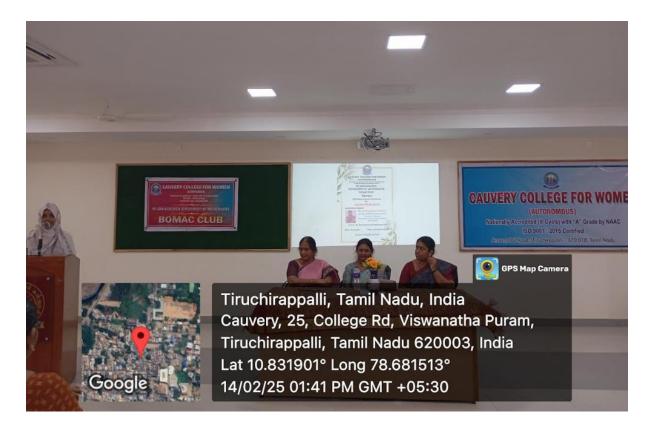

| 6 | 14.02.2025 | Graph Your Path                          | Mrs. Dr.<br>Rameswari<br>Nallusamy<br>Hall | Ms A Sivagama Sundari (Alumna of Department of Mathematics), Assistant Professor, Bon Secours Arts & Science College, Mannargudi. | 85 |
|---|------------|------------------------------------------|--------------------------------------------|-----------------------------------------------------------------------------------------------------------------------------------|----|
| 7 | 19.02.2025 | Self Discovery & Career Planning         | Mrs. Dr.<br>Rameswari<br>Nallusamy<br>Hall | Ms. J. Shahidha Begum (Alumna of Department of Mathematics), Stenographer, Government of Tamilnadu                                | 85 |
| 8 | 24.02.2025 | Smart Approach to Quantitative Aptitude  | Mrs. Dr.<br>Rameswari<br>Nallusamy<br>Hall | Dr.J.Kannan, Assistant Professor, Department of Mathematics, Ayya Nadar Janaki Ammal College (Autonomous), Sivakasi.              | 85 |
| 9 | 25.02.2025 | The Essential Role of Mathematics in AI. | UT Lab                                     | Dr. Suresh Kannaiyan, Co-founder, Menmozhi Technologies, 1st cross, Thillainagar, Trichy.                                         | 60 |