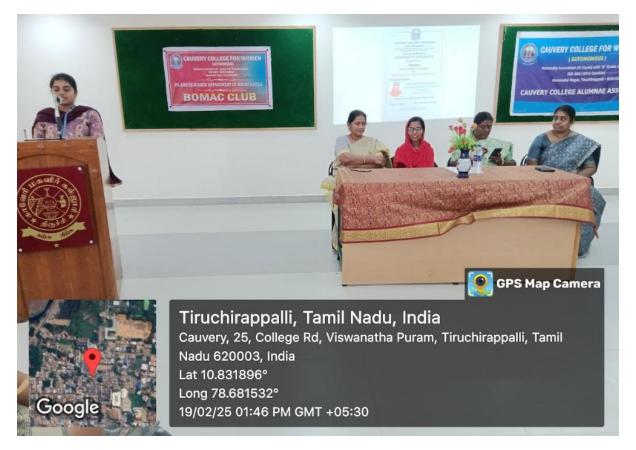

| 6 | 14.02.2025 | Graph Your Path                          | Mrs. Dr.<br>Rameswari<br>Nallusamy<br>Hall | Ms A Sivagama Sundari (Alumna of Department of Mathematics), Assistant Professor, Bon Secours Arts & Science College, Mannargudi. | 85 |
|---|------------|------------------------------------------|--------------------------------------------|-----------------------------------------------------------------------------------------------------------------------------------|----|
| 7 | 19.02.2025 | Self Discovery & Career Planning         | Mrs. Dr.<br>Rameswari<br>Nallusamy<br>Hall | Ms. J. Shahidha Begum (Alumna of Department of Mathematics), Stenographer, Government of Tamilnadu                                | 85 |
| 8 | 24.02.2025 | Smart Approach to Quantitative Aptitude  | Mrs. Dr.<br>Rameswari<br>Nallusamy<br>Hall | Dr.J.Kannan, Assistant Professor, Department of Mathematics, Ayya Nadar Janaki Ammal College (Autonomous), Sivakasi.              | 85 |
| 9 | 25.02.2025 | The Essential Role of Mathematics in AI. | UT Lab                                     | Dr. Suresh Kannaiyan, Co-founder, Menmozhi Technologies, 1st cross, Thillainagar, Trichy.                                         | 60 |