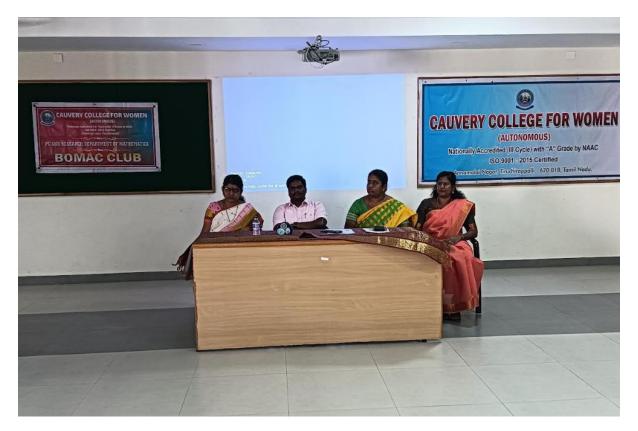

THE CLUB INCHARGE

S. Pr SIGNATURE OF THE HOD

Dr. S. PREMALATHA, M.S. M.Pha. Ph.D.,
Photoson & Head
PG & Research Department of Mathematics
Country Contings for Winness (Autonomous)
Annanula Nagar, Trichy - 820 018.





### CAUVERY COLLEGE FOR WOMEN (AUTONOMOUS)

Nationally Accredited (IV Cycle) With 'A+' Grade by NAAC Annamalai Nagar, Tiruchirappalli-620018

### PG AND RESEARCH DEPARTMENT OF MATHEMATICS

### **BOMAC CLUB**

**Organizes** 

**Capacity Building Programme** 

or

### Smart Approach to Quantitative Aptitude

### RESOURCE PERSON



**Dr. J. Kannan,**Assistant Professor,
Department of Mathematics,
Ayya Nadar Janaki Ammal College (Autonomous),
Sivakasi - 626 124

Venue: Mrs.Dr.Rameswari Nallusamy Hall

Date: 24.02.2025 Time: 01:30 PM to 02:30 PM

All are cordially invited





Our Resource person Dr.J.Kannan, Assistant Professor, Department of Mathematics, Ayya Nadar Janaki Ammal College (Autonomous), Sivakasi, Dr. G. Janaki, Associate Professor, Dr. E. Litta and Ms. A. Gowri Shankari BOMAC club Coordinators on the dias on 24.02.2025.



Our Resource person Dr.J.Kannan, Assistant Professor, Department of Mathematics, Ayya Nadar Janaki Ammal College (Autonomous), Sivakasi, address the gatherings on the topic Smart Approach to Quantitative Aptitude on 24.02.2025.

### PG AND RESEARCH DEPARTMENT OF MATHEMATICS BOMAC CLUB

### **Organizes**

### **Smart Approach to Quantitative Aptitude**

**RESOURCE PERSON** : Dr.J.Kannan,

Assistant Professor,

Department of Mathematics,

Ayya Nadar Janaki Ammal

College (Autonomous), Sivakasi.

**DATE AND TIME** : 24.02.2025 (1