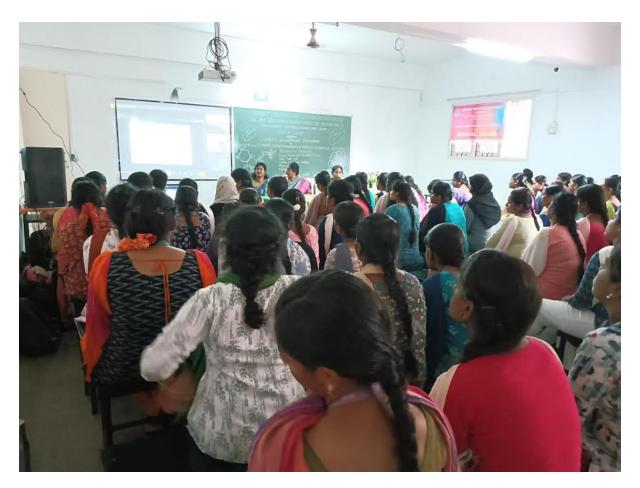

Dr. V. Lakshmana Gomathi Nayagam, Professor, Department of Mathematics, National Institute of Technology, Trichy receiving the honour from the Senior faculty Dr. G. Janaki

Dr. V. Lakshmana Gomathi Nayagam, Professor, Department of Mathematics, National Institute of Technology, Trichy addressing the gatherings on the topic Fuzzy Mathematical Modelling on 29.07.2024