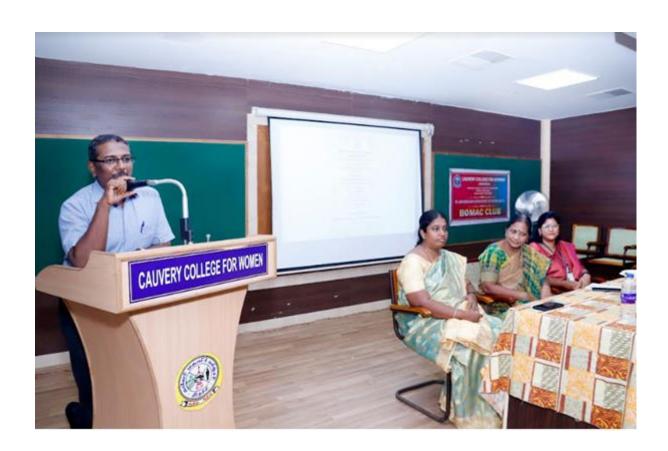

All are cordially invited

Ms.Sharmila welcoming the gatherings

Dr.Y. Dominic, Associate Professor, Asst. Controller of Examination, PG and Research Department of Mathematics, St.Joseph's College (Autonomous), Trichy-2 addressing the gatherings.