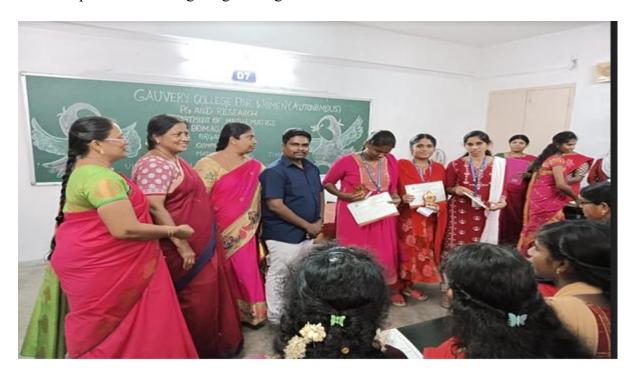

## CAUVERY COLLEGE FOR WOMEN (AUTONOMOUS) TRICHY-18 PG AND RESEARCH DEPARTMENT OF MATHEMATICS BOMAC CLUB ACTIVITIES 2024 – 2025

| S.No | Date       | Title of the Program  | Venue        | Experts/Resource      | No. of        |
|------|------------|-----------------------|--------------|-----------------------|---------------|
|      |            |                       |              | Persons               | Beneficiaries |
| 1    | 29.07.2024 | Fuzzy Mathematical    | KRT Hall     | Dr. V. Lakshmana      | 87            |
|      |            | Modelling             |              | Gomathi Nayagam,      |               |
|      |            |                       |              | Professor,            |               |
|      |            |                       |              | Department of         |               |
|      |            |                       |              | Mathematics,          |               |
|      |            |                       |              | National Institute of |               |
|      |            |                       |              | Technology (NIT),     |               |
|      |            |                       |              | Tiruchirappalli.      |               |
| 2    | 30.07.2024 | Rudiments of          | KRT Hall     | Dr. Y. Dominic,       | 86            |
|      |            | Number System         |              | Associate Professor,  |               |
|      |            |                       |              | PG and Research       |               |
|      |            |                       |              | Department of         |               |
|      |            |                       |              | Mathematics,          |               |
|      |            |                       |              | St. Joseph's College  |               |
|      |            |                       |              | (Autonomous),         |               |
|      |            |                       |              | Tiruchirappalli.      |               |
| 3    | 04.09.2024 | Campus to Corporate   | KRT Hall     | J.CarmeleteSilviyaAl  | 75            |
|      |            |                       |              | umanae of CS          |               |
|      |            |                       |              | department, Training  |               |
|      |            |                       |              | & placement officer,  |               |
|      |            |                       |              | Holy Cross College    |               |
|      |            |                       |              | (Autonomous)          |               |
|      |            |                       |              | Tiruchirappalli.      |               |
| 4    | 30.09.2024 | Competition on        | D7           | Dr.J.Kannan,          | 87            |
|      |            | Math Modelling        |              | Assistant             |               |
|      |            |                       |              | Professor,            |               |
|      |            |                       |              | Department of         |               |
|      |            |                       |              | Mathematics,          |               |
|      |            |                       |              | Ayya Nadar            |               |
|      |            |                       |              | Janaki Ammal          |               |
|      |            |                       |              | College               |               |
|      |            |                       |              | (Autonomous),         |               |
|      |            |                       |              | Sivakasi.             |               |
| 5    | 30.09.2024 | Effective Techniques  | Mrs.Dr.Rames | Dr.J.Kannan,          | 87            |
|      |            | for solving           | wariNallusam | Assistant Professor,  |               |
|      |            | Quantitative Aptitude | y Hall       | Department of         |               |
|      |            | 1                     |              | Mathematics,          |               |
|      |            |                       |              | Ayya Nadar Janaki     |               |
|      |            |                       |              | Ammal College         |               |
|      |            |                       |              | (Autonomous),         |               |
|      |            |                       |              | Sivakasi.             |               |

| 6 | 14.02.2025 | Graph Your Path                          | Mrs. Dr.<br>Rameswari<br>Nallusamy<br>Hall | Ms A Sivagama Sundari (Alumna of Department of Mathematics), Assistant Professor, Bon Secours Arts & Science College, Mannargudi. | 85 |
|---|------------|------------------------------------------|--------------------------------------------|-----------------------------------------------------------------------------------------------------------------------------------|----|
| 7 | 19.02.2025 | Self Discovery & Career Planning         | Mrs. Dr.<br>Rameswari<br>Nallusamy<br>Hall | Ms. J. Shahidha Begum (Alumna of Department of Mathematics), Stenographer, Government of Tamilnadu                                | 85 |
| 8 | 24.02.2025 | Smart Approach to Quantitative Aptitude  | Mrs. Dr.<br>Rameswari<br>Nallusamy<br>Hall | Dr.J.Kannan, Assistant Professor, Department of Mathematics, Ayya Nadar Janaki Ammal College (Autonomous), Sivakasi.              | 85 |
| 9 | 25.02.2025 | The Essential Role of Mathematics in AI. | UT Lab                                     | Dr. Suresh Kannaiyan, Co-founder, Menmozhi Technologies, 1st cross, Thillainagar, Trichy.                                         | 60 |