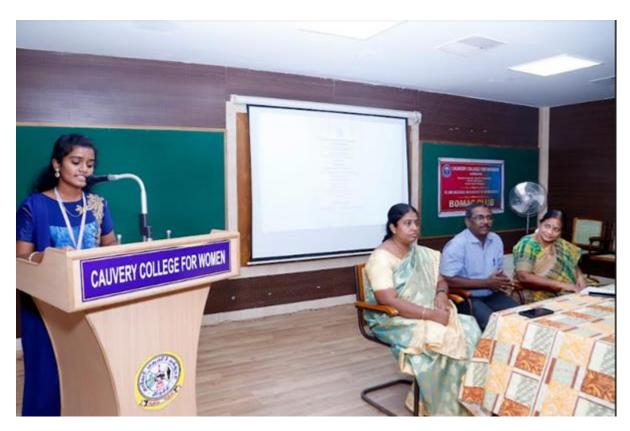

All are cordially invited

Ms.Sharmila welcoming the gatherings

Dr.Y. Dominic, Associate Professor, Asst. Controller of Examination, PG and Research Department of Mathematics, St.Joseph's College (Autonomous), Trichy-2 addressing the gatherings.