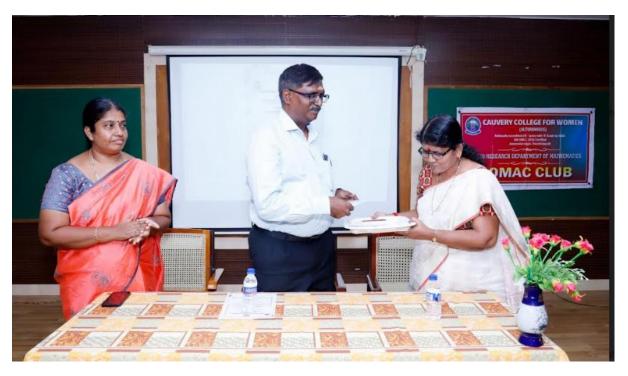

Dr. V. Lakshmana Gomathi Nayagam, Professor, Department of Mathematics, National Institute of Technology, Trichy receiving the honour from the Senior faculty Dr. G. Janaki

Dr. V. Lakshmana Gomathi Nayagam, Professor, Department of Mathematics, National Institute of Technology, Trichy addressing the gatherings on the topic Fuzzy Mathematical Modelling on 29.07.2024