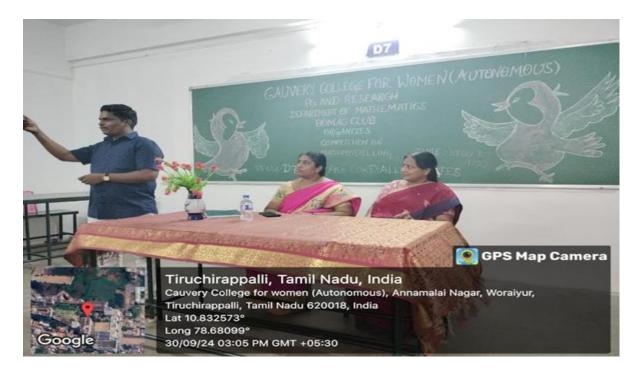

## CAUVERY COLLEGE FOR WOMEN (AUTONOMOUS) TRICHY-18 PG AND RESEARCH DEPARTMENT OF MATHEMATICS BOMAC CLUB ACTIVITIES 2024 – 2025

| S.No | Date       | Title of the Program  | Venue        | Experts/Resource      | No. of        |
|------|------------|-----------------------|--------------|-----------------------|---------------|
|      |            |                       |              | Persons               | Beneficiaries |
| 1    | 29.07.2024 | Fuzzy Mathematical    | KRT Hall     | Dr. V. Lakshmana      | 87            |
|      |            | Modelling             |              | Gomathi Nayagam,      |               |
|      |            |                       |              | Professor,            |               |
|      |            |                       |              | Department of         |               |
|      |            |                       |              | Mathematics,          |               |
|      |            |                       |              | National Institute of |               |
|      |            |                       |              | Technology (NIT),     |               |
|      |            |                       |              | Tiruchirappalli.      |               |
| 2    | 30.07.2024 | Rudiments of          | KRT Hall     | Dr. Y. Dominic,       | 86            |
|      |            | Number System         |              | Associate Professor,  |               |
|      |            |                       |              | PG and Research       |               |
|      |            |                       |              | Department of         |               |
|      |            |                       |              | Mathematics,          |               |
|      |            |                       |              | St. Joseph's College  |               |
|      |            |                       |              | (Autonomous),         |               |
|      |            |                       |              | Tiruchirappalli.      |               |
| 3    | 04.09.2024 | Campus to Corporate   | KRT Hall     | J.CarmeleteSilviyaAl  | 75            |
|      |            |                       |              | umanae of CS          |               |
|      |            |                       |              | department, Training  |               |
|      |            |                       |              | & placement officer,  |               |
|      |            |                       |              | Holy Cross College    |               |
|      |            |                       |              | (Autonomous)          |               |
|      |            |                       |              | Tiruchirappalli.      |               |
| 4    | 30.09.2024 | Competition on        | D7           | Dr.J.Kannan,          | 87            |
|      |            | Math Modelling        |              | Assistant             |               |
|      |            |                       |              | Professor,            |               |
|      |            |                       |              | Department of         |               |
|      |            |                       |              | Mathematics,          |               |
|      |            |                       |              | Ayya Nadar            |               |
|      |            |                       |              | Janaki Ammal          |               |
|      |            |                       |              | College               |               |
|      |            |                       |              | (Autonomous),         |               |
|      |            |                       |              | Sivakasi.             |               |
| 5    | 30.09.2024 | Effective Techniques  | Mrs.Dr.Rames | Dr.J.Kannan,          | 87            |
|      |            | for solving           | wariNallusam | Assistant Professor,  |               |
|      |            | Quantitative Aptitude | y Hall       | Department of         |               |
|      |            | 1                     |              | Mathematics,          |               |
|      |            |                       |              | Ayya Nadar Janaki     |               |
|      |            |                       |              | Ammal College         |               |
|      |            |                       |              | (Autonomous),         |               |
|      |            |                       |              | Sivakasi.             |               |

| 6 | 14.02.2025 | Graph Your Path                          | Mrs. Dr.<br>Rameswari<br>Nallusamy<br>Hall | Ms A Sivagama Sundari (Alumna of Department of Mathematics), Assistant Professor, Bon Secours Arts & Science College, Mannargudi. | 85 |
|---|------------|------------------------------------------|--------------------------------------------|-----------------------------------------------------------------------------------------------------------------------------------|----|
| 7 | 19.02.2025 | Self Discovery & Career Planning         | Mrs. Dr.<br>Rameswari<br>Nallusamy<br>Hall | Ms. J. Shahidha Begum (Alumna of Department of Mathematics), Stenographer, Government of Tamilnadu                                | 85 |
| 8 | 24.02.2025 | Smart Approach to Quantitative Aptitude  | Mrs. Dr.<br>Rameswari<br>Nallusamy<br>Hall | Dr.J.Kannan, Assistant Professor, Department of Mathematics, Ayya Nadar Janaki Ammal College (Autonomous), Sivakasi.              | 85 |
| 9 | 25.02.2025 | The Essential Role of Mathematics in AI. | UT Lab                                     | Dr. Suresh Kannaiyan, Co-founder, Menmozhi Technologies, 1st cross, Thillainagar, Trichy.                                         | 60 |