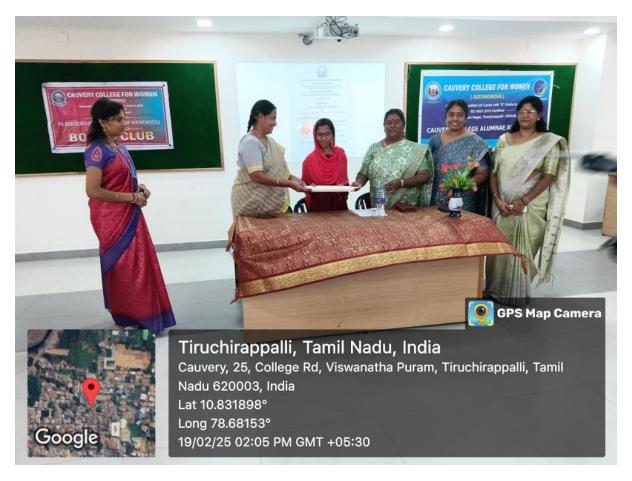

Dr. V. Lakshmana Gomathi Nayagam, Professor, Department of Mathematics, National Institute of Technology, Trichy receiving the honour from the Senior faculty Dr. G. Janaki

Dr. V. Lakshmana Gomathi Nayagam, Professor, Department of Mathematics, National Institute of Technology, Trichy addressing the gatherings on the topic Fuzzy Mathematical Modelling on 29.07.2024